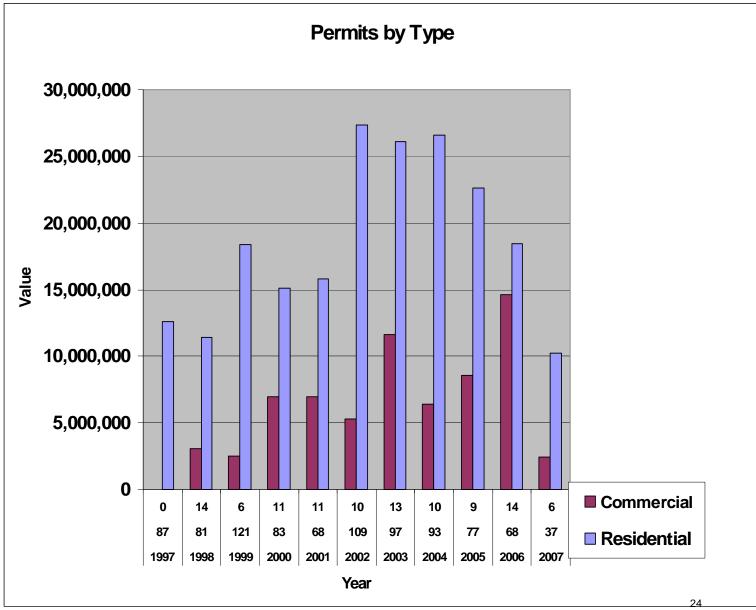

| Buske Lines                 | 420,000   | 29 Gateway Comm. Ctr. Dr. W    |

6,012,380

#### LAKEVIEW COMMERCE CENTER

| <u>No.</u> | Name/Applicant  | Sq. Ft.   | <u>Address</u>        |
|------------|-----------------|-----------|-----------------------|
| 1          | J.F. Electric   | 55,000    | 100 Lakefront Parkway |
| 2          | Spectrum Brands | 1,017,780 | 4015 Oldenburg Road   |
| 3          | Panattoni II    | 540,000   | 3965 Oldenburg Road   |
|            |                 | 1,612,780 |                       |



Lewis & Clark Community College—Nelson Complex



# Southern Illinois University Edwardsville

&

**University Park** 























Dierberg's Edwardsville Crossing

# Thank You



# Village of Glen Carbon

### Mayor Robert Jackstadt

































Mattress Firm Retail Facility 3901 State Route 159

**Developed by Noles Properties** 

Total Investment \$1,000,000.00



54th Street Bar and Grill Restaurant
Opened January 2007
Total Investment \$1,000,000.00



Best Buy Opened August 2007 Total Investment \$3,000,000



Hampton Inn Illinois Route 157

Opened October 2007

Total Investment \$4,500,000.00



**Eden Village Retirement Community** 

A new 82 Living Unit for Seniors and a renovated 74 Unit Assisted Living Facility



## Pending/Potential Private Projects



Green Space North Hiking and Bike Trail Project
Completion Date October 2007
Total Investment \$400,000.00



Glen Carbon Veterans Monument

Dedicated to the Veterans and Citizens of Glen Carbon



Main Street Covered Bridge
Completed January 2008 f