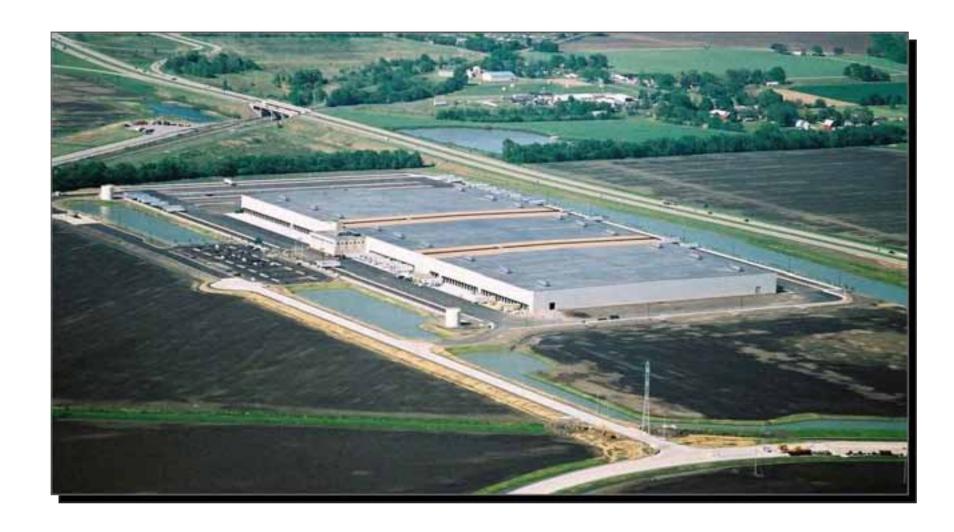

Gateway Commerce Center & Lakeview Commerce Center

#### **GATEWAY COMMERCE CENTER**

| <u>No.</u> | Building/Owner              | Sq. Ft.   | <u>Address</u>                 |
|------------|-----------------------------|-----------|--------------------------------|
| 1          | Lanter Company              | 1,053,476 | 21-27 Gateway Comm. Ctr. Dr. E |
| 2          | USF Holland                 | 53,273    | 24 Gateway Comm. Ctr. Dr. E    |
| 3          | Hershey Foods               | 1,093,264 | 100 Enterprise Drive           |
| 4          | Turner Electric             | 68,250    | 131 Enterprise Drive           |
| 5          | Schneider National          | 26,193    | 141 Enterprise Drive           |
| 6          | Trammell Crow (Westway I)   | 479,220   | 3049 Westway Drive             |
| 7          | Trammell Crow (Westway III) | 579,204   | 3101 Westway Drive             |
| 8          | Dial Corporation            | 812,000   | 1 Gateway Comm. Ctr. Dr. W     |
| 9          | Buske I                     | 365,000   | 7 Gateway Comm. Ctr. Dr. W     |
| 10         | Lanter 1/Yazaki             | 406,500   | 14 Gateway Comm. Ctr. Dr. W    |
| 11         | Cresent Electric            | 156,000   | 22 Gateway Comm. Ctr. Dr. W    |
| 12         | TMT Properties              | 500,000   | 28 Gateway Comm. Ctr. Dr. W    |
| 13         | Buske Lines                 | 420,000   | 29 Gateway Comm. Ctr. Dr. W    |

6,012,380

#### LAKEVIEW COMMERCE CENTER

| <u>No.</u> | Name/Applicant  | Sq. Ft.   | <u>Address</u>        |
|------------|-----------------|-----------|-----------------------|
| 1          | J.F. Electric   | 55,000    | 100 Lakefront Parkway |
| 2          | Spectrum Brands | 1,017,780 | 4015 Oldenburg Road   |
| 3          | Panattoni II    | 540,000   | 3965 Oldenburg Road   |
|            |                 | 1,612,780 |                       |