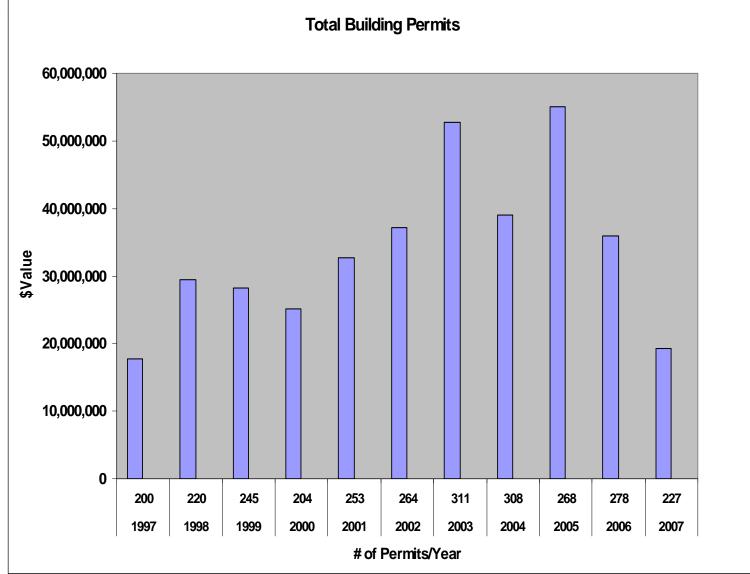

### City of Edwardsville - Construction Statistics

| Year   | Single Family | Multi-Family* | # of Units** | Commercial | Add/Remodel | Total |
|--------|---------------|---------------|--------------|------------|-------------|-------|
| 1997   | 146           | 4             | 32           | 28         | 71          | 249   |
| 1998   | 142           | 12            | 60           | 12         | 77          | 243   |
| 1999   | 132           | 14            | 100          | 34         | 76          | 256   |
| 2000   | 139           | 14            | 62           | 18         | 80          | 251   |
| 2001   | 131           | 8             | 50           | 9          | 78          | 226   |
| 2002   | 128           | 19            | 84           | 11         | 90          | 237   |
| 2003   | 129           | 9             | 71           | 10         | 134         | 272   |
| 2004   | 144           | 5             | 158          | 57         | 499         | 705   |
| 2005   | 128           | 7             | 167          | 61         | 483         | 679   |
| 2006   | 74            | 2             | 78           | 93         | 627         | 796   |
| 2007   | 55            | 2             | 73           | 73         | 546         | 749   |
| Totals | 1348          | 96            | 935          | 406        | 2761        | 4663  |

<sup>\*</sup>Column represents the total number of building permits issued for multi-family housing, one permit per building.

\*\*Column represents the total number of units built, I.e., two units for a duplex, etc. This column is omitted from the total calculation. Starting 2004, this column is the total of the single family and multi-family units combined.