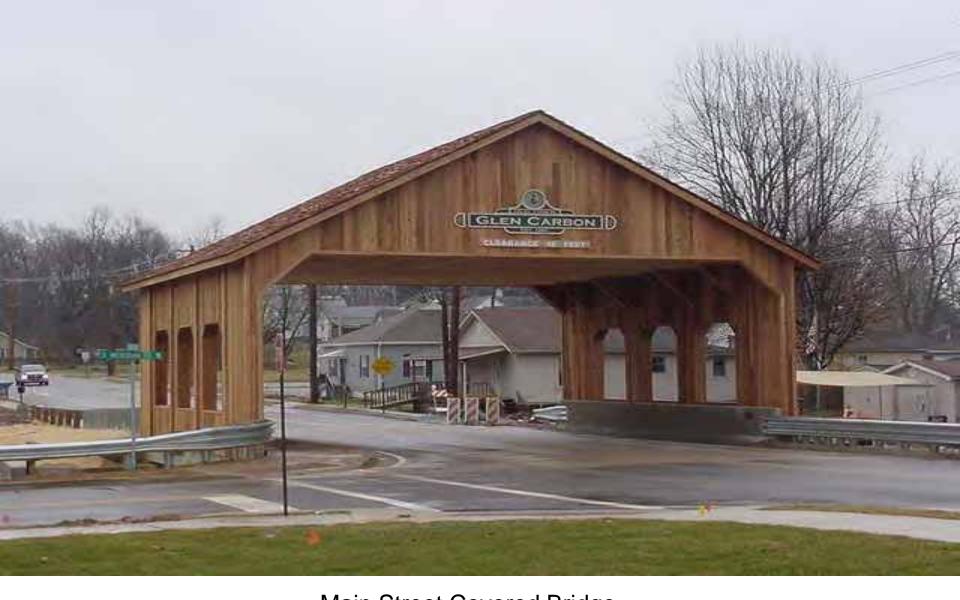

Main Street Covered Bridge
Completed January 2008 for improved Traffic and Pedestrian Safety