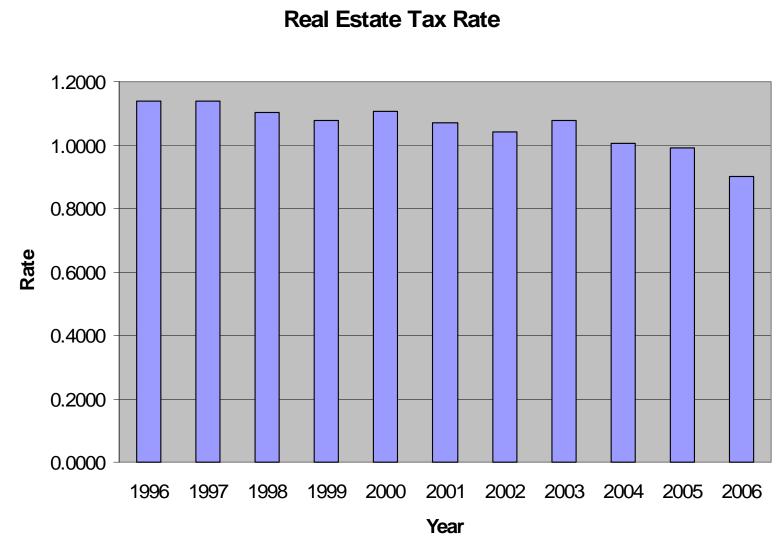

nes                 | 420,000   | 29 Gateway Comm. Ctr. Dr. W    |

6,012,380

#### LAKEVIEW COMMERCE CENTER

| <u>No.</u> | Name/Applicant  | Sq. Ft.   | <u>Address</u>        |
|------------|-----------------|-----------|-----------------------|
| 1          | J.F. Electric   | 55,000    | 100 Lakefront Parkway |
| 2          | Spectrum Brands | 1,017,780 | 4015 Oldenburg Road   |
| 3          | Panattoni II    | 540,000   | 3965 Oldenburg Road   |
|            |                 | 1,612,780 |                       |



Lewis & Clark Community College—Nelson Complex



# Southern Illinois University Edwardsville

&

**University Park** 























Dierberg's Edwardsville Crossing

# Thank You



# Village of Glen Carbon

### Mayor Robert Jackstadt

































Mattress Firm Retail Facility 3901 State Route 159

**Developed by Noles Properties** 

Total Investment \$1,000,000.00



54th Street Bar and Grill Restaurant
Opened January 2007
Total Investment \$1,000,000.00



Best Buy Opened August 2007 Total Investment \$3,000,000



Hampton Inn Illinois Route 157

Opened October 2007

Total Investment \$4,500,000.00



**Eden Village Retirement Community** 

A new 82 Living Unit for Seniors and a renovated 74 Unit Assisted Living Facility



## Pending/Potential Private Projects



Green Space North Hiking and Bike Trail Project
Completion Date October 2007
Total Investment \$400,000.00



Glen Carbon Veterans Monument

Dedicated to the Veterans and Citizens of Glen Carbon



Main Street Covered Bridge
Completed January 2008 for improved Traffi