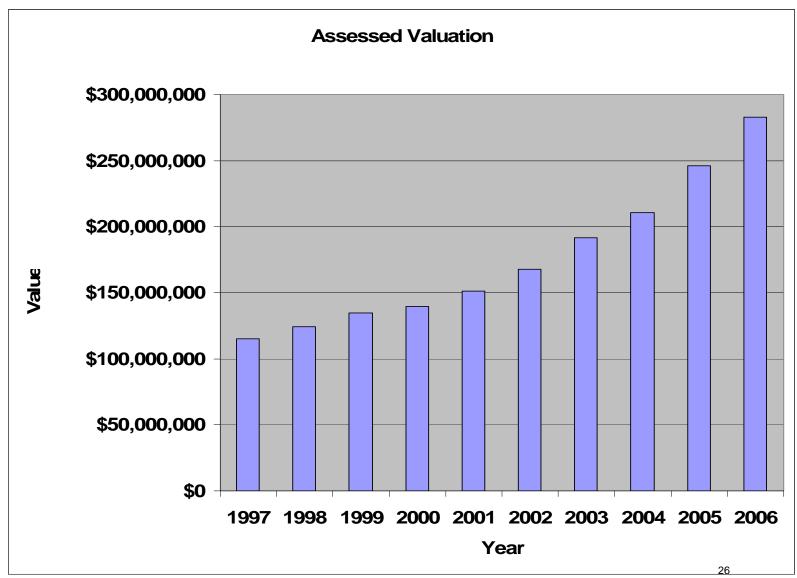

Buske Lines                 | 420,000   | 29 Gateway Comm. Ctr. Dr. W    |

6,012,380

#### LAKEVIEW COMMERCE CENTER

| <u>No.</u> | Name/Applicant  | Sq. Ft.   | <u>Address</u>        |
|------------|-----------------|-----------|-----------------------|
| 1          | J.F. Electric   | 55,000    | 100 Lakefront Parkway |
| 2          | Spectrum Brands | 1,017,780 | 4015 Oldenburg Road   |
| 3          | Panattoni II    | 540,000   | 3965 Oldenburg Road   |
|            |                 | 1,612,780 |                       |



Lewis & Clark Community College—Nelson Complex



# Southern Illinois University Edwardsville

&

**University Park** 























Dierberg's Edwardsville Crossing

# Thank You



# Village of Glen Carbon

### Mayor Robert Jackstadt

































Mattress Firm Retail Facility 3901 State Route 159

**Developed by Noles Properties** 

Total Investment \$1,000,000.00



54th Street Bar and Grill Restaurant
Opened January 2007
Total Investment \$1,000,000.00



Best Buy Opened August 2007 Total Investment \$3,000,000



Hampton Inn Illinois Route 157

Opened October 2007

Total Investment \$4,500,000.00



**Eden Village Retirement Community** 

A new 82 Living Unit for Seniors and a renovated 74 Unit Assisted Living Facility



## Pending/Potential Private Projects



Green Space North Hiking and Bike Trail Project
Completion Date October 2007
Total Investment \$400,000.00



Glen Carbon Veterans Monument

Dedicated to the Veterans and Citizens of Glen Carbon



Main Street Covered Bridge
Completed January 2008 for improve