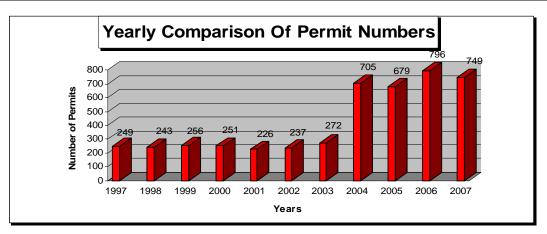

### City of Edwardsville - Construction Statistics

| Year   | Single Family | Multi-Family* | # of Units** | Commercial | Add/Remodel | Total |
|--------|---------------|---------------|--------------|------------|-------------|-------|
| 1997   | 146           | 4             | 32           | 28         | 71          | 249   |
| 1998   | 142           | 12            | 60           | 12         | 77          | 243   |
| 1999   | 132           | 14            | 100          | 34         | 76          | 256   |
| 2000   | 139           | 14            | 62           | 18         | 80          | 251   |
| 2001   | 131           | 8             | 50           | 9          | 78          | 226   |
| 2002   | 128           | 19            | 84           | 11         | 90          | 237   |
| 2003   | 129           | 9             | 71           | 10         | 134         | 272   |
| 2004   | 144           | 5             | 158          | 57         | 499         | 705   |
| 2005   | 128           | 7             | 167          | 61         | 483         | 679   |
| 2006   | 74            | 2             | 78           | 93         | 627         | 796   |
| 2007   | 55            | 2             | 73           | 73         | 546         | 749   |
| Totals | 1348          | 96            | 935          | 406        | 2761        | 4663  |

<sup>\*</sup>Column represents the total number of building permits issued for multi-family housing, one permit per building.

\*\*Column represents the total number of units built, I.e., two units for a duplex, etc. This column is omitted from the total calculation. Starting 2004, this column is the total of the single family and multi-family units combined.