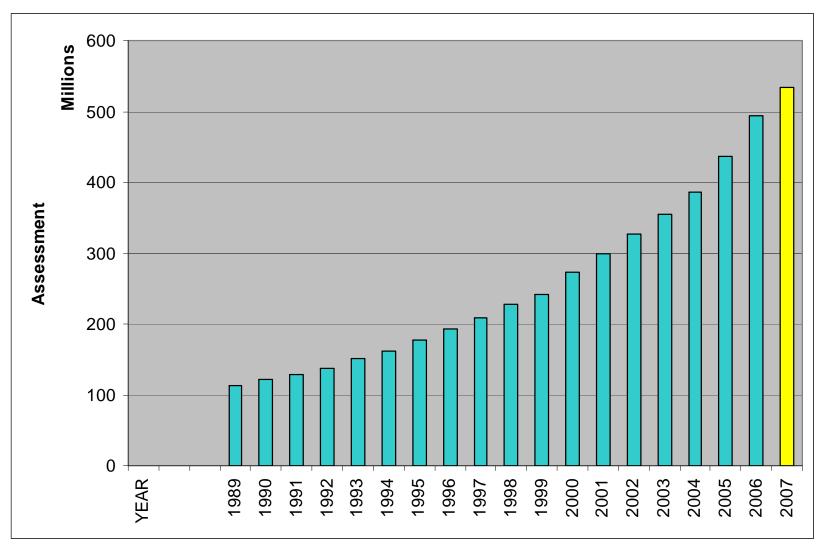

### The State of Ed-Glen

Thursday, February 28, 2008

Lewis & Clark Community College, Edwardsville Leclaire Room at the Historic N.O. Nelson Campus



# City of Edwardsville Mayor Gary Niebur







### **Assessed Valuation History**





### Tax Rate History



# City of Edwardsville Sales Tax



Note: 2007/08 estimated at 3.8 million

### City of Edwardsville - Construction Statistics

| Year   | Single Family | Multi-Family* | # of Units** | Commercial | Add/Remodel | Total |
|--------|---------------|---------------|--------------|------------|-------------|-------|
| 1997   | 146           | 4             | 32           | 28         | 71          | 249   |
| 1998   | 142           | 12            | 60           | 12         | 77          | 243   |
| 1999   | 132           | 14            | 100          | 34         | 76          | 256   |
| 2000   | 139           | 14            | 62           | 18         | 80          | 251   |
| 2001   | 131           | 8             | 50           | 9          | 78          | 2