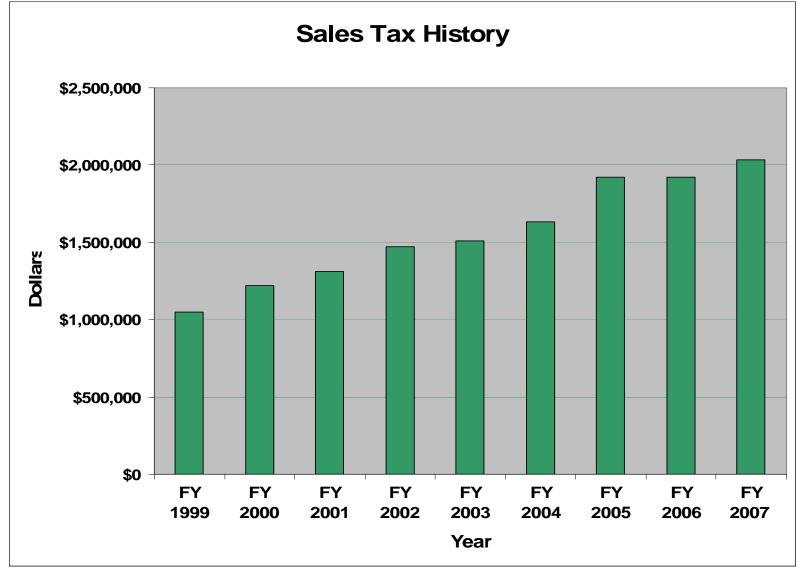

e Lines                 | 420,000   | 29 Gateway Comm. Ctr. Dr. W    |

6,012,380

#### LAKEVIEW COMMERCE CENTER

| <u>No.</u> | Name/Applicant  | Sq. Ft.   | <u>Address</u>        |
|------------|-----------------|-----------|-----------------------|
| 1          | J.F. Electric   | 55,000    | 100 Lakefront Parkway |
| 2          | Spectrum Brands | 1,017,780 | 4015 Oldenburg Road   |
| 3          | Panattoni II    | 540,000   | 3965 Oldenburg Road   |
|            |                 | 1,612,780 |                       |



Lewis & Clark Community College—Nelson Complex



# Southern Illinois University Edwardsville

&

**University Park** 























Dierberg's Edwardsville Crossing

# Thank You



# Village of Glen Carbon

### Mayor Robert Jackstadt

































Mattress Firm Retail Facility 3901 State Route 159

**Developed by Noles Properties** 

Total Investment \$1,000,000.00



54th Street Bar and Grill Restaurant
Opened January 2007
Total Investment \$1,000,000.00



Best Buy Opened August 2007 Total Investment \$3,000,000



Hampton Inn Illinois Route 157

Opened October 2007

Total Investment \$4,500,000.00



**Eden Village Retirement Community** 

A new 82 Living Unit for Seniors and a renovated 74 Unit Assisted Living Facility



## Pending/Potential Private Projects



Green Space North Hiking and Bike Trail Project
Completion Date October 2007
Total Investment \$400,000.00



Glen Carbon Veterans Monument

Dedicated to the Veterans and Citizens of Glen Carbon



Main Street Covered Bridge
Completed January 2008 for improved Tr