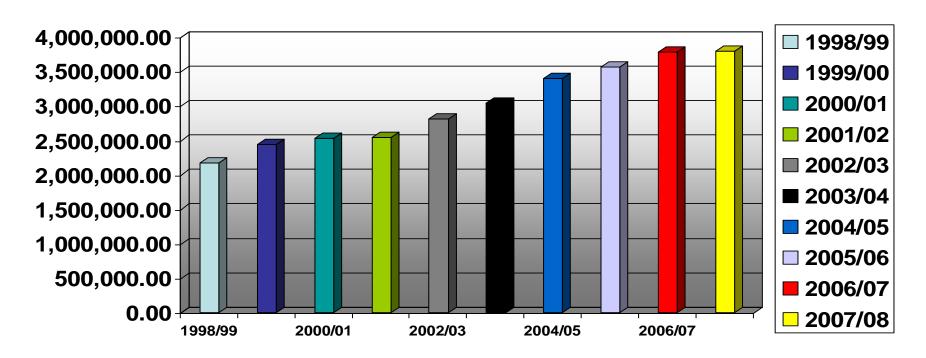

### The State of Ed-Glen

Thursday, February 28, 2008

Lewis & Clark Community College, Edwardsville Leclaire Room at the Historic N.O. Nelson Campus



# City of Edwardsville Mayor Gary Niebur







### **Assessed Valuation History**





### Tax Rate History



# City of Edwardsville Sales Tax



Note: 2007/08 estimated at 3.8 million

### City of Edwardsville - Construction Statistics

| Year   | Single Family | Multi-Family* | # of Units** | Commercial | Add/Remodel | Total |
|--------|---------------|---------------|--------------|------------|-------------|-------|
| 1997   | 146           | 4             | 32           | 28         | 71          | 249   |
| 1998   | 142           | 12            | 60           | 12         | 77          | 243   |
| 1999   | 132           | 14            | 100          | 34         | 76          | 256   |
| 2000   | 139           | 14            | 62           | 18         | 80          | 251   |
| 2001   | 131           | 8             | 50           | 9          | 78          | 226   |
| 2002   | 128           | 19            | 84