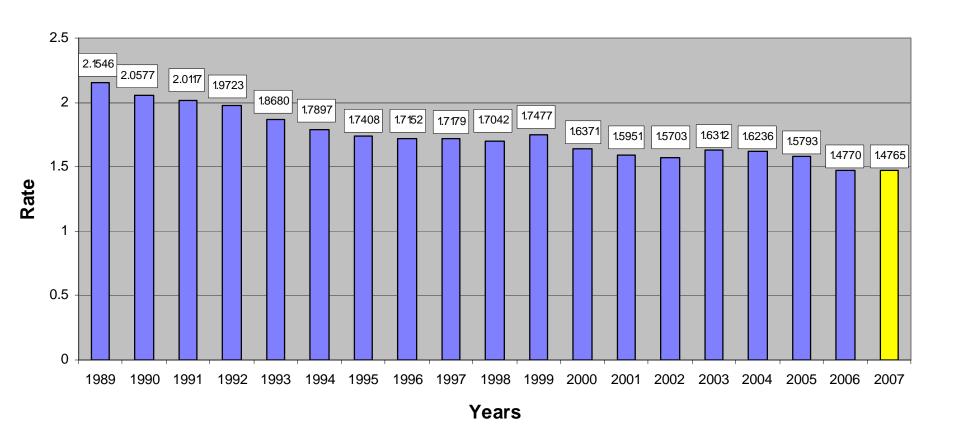

### The State of Ed-Glen

Thursday, February 28, 2008

Lewis & Clark Community College, Edwardsville Leclaire Room at the Historic N.O. Nelson Campus



# City of Edwardsville Mayor Gary Niebur







### **Assessed Valuation History**





### Tax Rate History



# City of Edwardsville Sales Tax



Note: 2007/08 estimated at 3.8 million

### City of Edwardsville - Construction Statistics

| Year   | Single Family | Multi-Family* | # of Units** | Commercial | Add/Remodel | Total |
|--------|---------------|---------------|--------------|------------|-------------|-------|
| 1997   | 146           | 4             | 32           | 28         | 71          | 249   |
| 1998   | 142           | 12            | 60           | 12         | 77          | 243   |
| 1999   | 132           | 14            | 100          | 34         | 76          | 256   |
| 2000   | 139           | 14            | 62           | 18         | 80          | 251   |
| 2001   | 131           | 8             | 50           | 9          | 78          | 226   |
| 2002   | 128