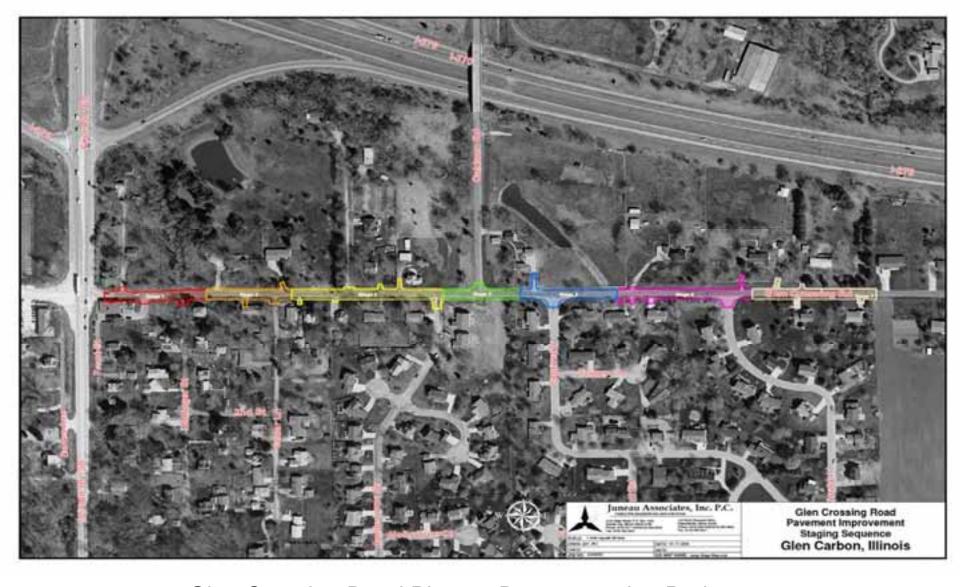

# **Pending Public Projects**

Glen Crossing Road Phase 1Reconstruction Project
Project start Date February 1, 2008 Completion Date August 31, 2008